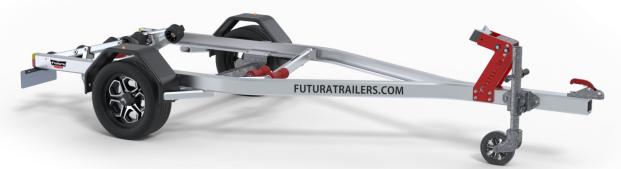

## **S375 BEACH PRO SPECIFICATIONS (USA)**

| THE TRAILER YOUR PWC WOULD CHOOSE                                             |                                                                                         |
|-------------------------------------------------------------------------------|-----------------------------------------------------------------------------------------|
| CHASSIS LENGTH 148"                                                           | CHASSIS WIDTH<br>49 & 1/5"                                                              |
| OVERALL WIDTH 65"                                                             | CHASSIS COMPOSITION 6005-T6 anodized aluminum                                           |
| TARE WEIGHT 287lbs                                                            | LOAD CAPACITY<br>1366lbs                                                                |
| GVM<br>1654lbs                                                                | COUPLING 1 %" or 50mm                                                                   |
| WHEEL SHIFTR alloy 195R13 8PR                                                 | WINCH & JOCKEY WHEEL CP 3:1 winch, Knott 8" jockey wheel                                |
| ROLLER CONFIGURATION Triple roller and double keel                            |                                                                                         |
| DESIGNED TO LAST A LIFETIME                                                   |                                                                                         |
| STRONG YET LIGHTWEIGHT Anodized aluminum chassis                              | PREMIUM FUTURA WELDLESS DESIGN No welds = no cracks                                     |
| HIGH QUALITY COMPONENTRY Strong, durable and low maintenance                  | DURABLE POLYURETHANE ROLLERS Protect your craft, easy launch and retrieval              |
| INCREASED STABILITY Knott torsion axle delivers more stability with less flex | LESS WEAR AND TEAR European sealed-for-life compact double row stainless steel bearings |